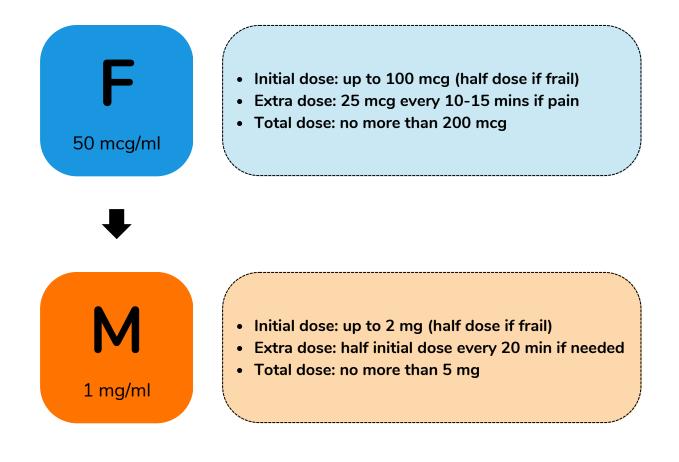

# -SEDATE

# Fentanyl and Midazolam Protocol

## **During Safe Sedation:**

- Assess ASP continuously
- Be mindful of frailty and response when choosing dose
- Allow at least 2 minutes between drugs and doses
- Give saline flush after every dose